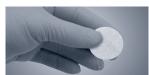

## Endoform® 1" Disc for wounds 1 inch in size or less

- · Simplifies application with reduced trimming and wastage
- Single use presentation ensures a sterile piece is applied each time
- · Optimal shape for small, circular wounds e.g. diabetic foot ulcers

endoform

| Endoform® Natural - 1" Disc       |              |              |  |
|-----------------------------------|--------------|--------------|--|
| Stock no.                         | Product Size | Quantity/Box |  |
| 529315                            | 1" Disc      | 10           |  |
| Endoform® Antimicrobial - 1" Disc |              |              |  |
| Stock no.                         | Product Size | Quantity/Box |  |
| 629315                            | 1" Disc      | 10           |  |