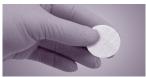

## Endoform® 1" Disc for wounds 1 inch in size or less

- · Simplifies application with reduced trimming and wastage
- Single use presentation ensures a sterile piece is applied each time
- · Optimal shape for small, circular wounds e.g. diabetic foot ulcers

endoform

| Endoform® Natural - 1" Disc       |              |              |  |
|-----------------------------------|--------------|--------------|--|
| Stock no.                         | Product Size | Quantity/Box |  |
| 529315                            | 1" Disc      | 10           |  |
| Endoform® Antimicrobial - 1" Disc |              |              |  |
| Stock no.                         | Product Size | Quantity/Box |  |
| 629315                            | 1" Disc      | 10           |  |